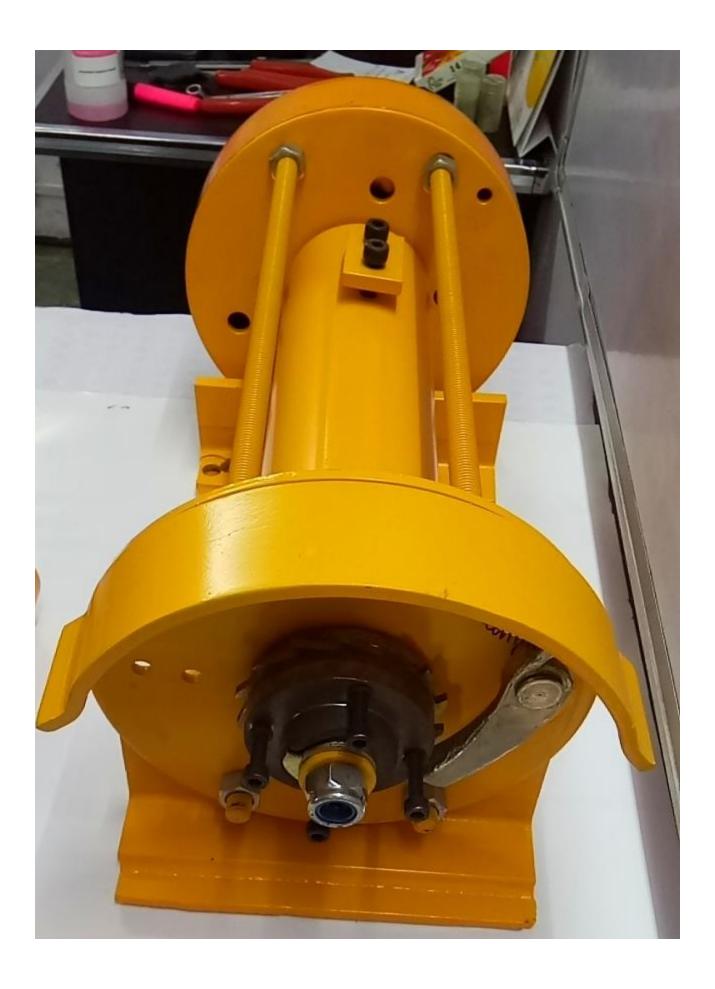

## TECHNICAL SPECIFICATION FOR MS (CONSTRUCTION WINCHES) HAND WINCH:

| Body                       | The overall body of Precision Hand Winch is of great strength and quality for better performance with different Mounting and orientation ability, it can be mounted either on a plain base/ wall for horizontal application or on a roof/cealing for vertical application. The compact hand winch body can be used for lifting/pulling purposes. |
|----------------------------|--------------------------------------------------------------------------------------------------------------------------------------------------------------------------------------------------------------------------------------------------------------------------------------------------------------------------------------------------|
| Capacity                   | We provide a high strength and durable MS hand winch with a wide range of ( $1000\ kg$ / $2000\ kg$ / $3000\ kg$ / $5000\ kg$ / $10,000\ kg$ ).                                                                                                                                                                                                  |
| Material                   | Heavy duty MS.                                                                                                                                                                                                                                                                                                                                   |
| Wire Rope Length<br>& Size | The MS core wire rope are with high strength and durability for heavy lifting. The sizes of wire rope varies with the capacity of the hand winch like ( $20\ mtr/15\ mtr/10\ mtr$ ) accordingly. While the wire rope diameter ranges from ( $8\ mm/10\ mm/12mm/16\ mm/20mm$ ) as per the capacity.                                               |
| Gear Material              | The hardened steel spur gear comes with the gear ratio ranging from (4.2:1 / 5:1 / 10:1 / $15:1$ / $22:1$ ) according to the Capacity.                                                                                                                                                                                                           |
| Locking system             | The locking system provided is Self Locking System using two way ratchet locking equipped with safety pawl.                                                                                                                                                                                                                                      |
| Life & Warranty            | Each hand winch of Precision Industrial Corporation comes with a great life of 1 year. And the warranty provided is of 6 month on each hand winch along with the exceptional customer services.                                                                                                                                                  |
| Attachments                | The wire rope also comes with the hook attachment made of high strength alloy steel material with a range Of capacity ( $1000~kg$ / $2000~kg$ / $3000~kg$ / $5000~kg$ / $10,000~kg$ ).                                                                                                                                                           |