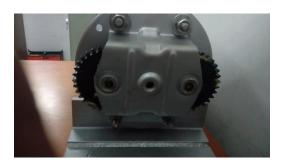

## TECHNICAL SPECIFICATION FOR MS (CONSTRUCTION WINCHES) HAND WINCH:

| Body                       | The overall body of Precision Hand Winch is of great strength and quality for better performance with different Mounting and orientation ability, it can be mounted either on a plain base/ wall for horizontal application or on a roof/cealing for vertical application. The compact hand winch body can be used for lifting/pulling purposes. |
|----------------------------|--------------------------------------------------------------------------------------------------------------------------------------------------------------------------------------------------------------------------------------------------------------------------------------------------------------------------------------------------|
| Capacity                   | We provide a high strength and durable MS hand winch with a wide range of ( $1000\ kg$ / $2000\ kg$ / $3000\ kg$ / $5000\ kg$ / $10,000\ kg$ ).                                                                                                                                                                                                  |
| Material                   | Heavy duty MS.                                                                                                                                                                                                                                                                                                                                   |
| Wire Rope Length<br>& Size | The MS core wire rope are with high strength and durability for heavy lifting. The sizes of wire rope varies with the capacity of the hand winch like ( $20\ mtr/15\ mtr/10\ mtr$ ) accordingly. While the wire rope diameter ranges from ( $8\ mm/10\ mm/12mm/16\ mm/20mm$ ) as per the capacity.                                               |
| Gear Material              | The hardened steel spur gear comes with the gear ratio ranging from (4.2:1 / 5:1 / 10:1 / $15:1$ / $22:1$ ) according to the Capacity.                                                                                                                                                                                                           |
| Locking system             | The locking system provided is Self Locking System using two way ratchet locking equipped with safety pawl.                                                                                                                                                                                                                                      |
| Life & Warranty            | Each hand winch of Precision Industrial Corporation comes with a great life of 1 year. And the warranty provided is of 6 month on each hand winch along with the exceptional customer services.                                                                                                                                                  |
| Attachments                | The wire rope also comes with the hook attachment made of high strength alloy steel material with a range Of capacity ( $1000~kg$ / $2000~kg$ / $3000~kg$ / $5000~kg$ / $10,000~kg$ ).                                                                                                                                                           |