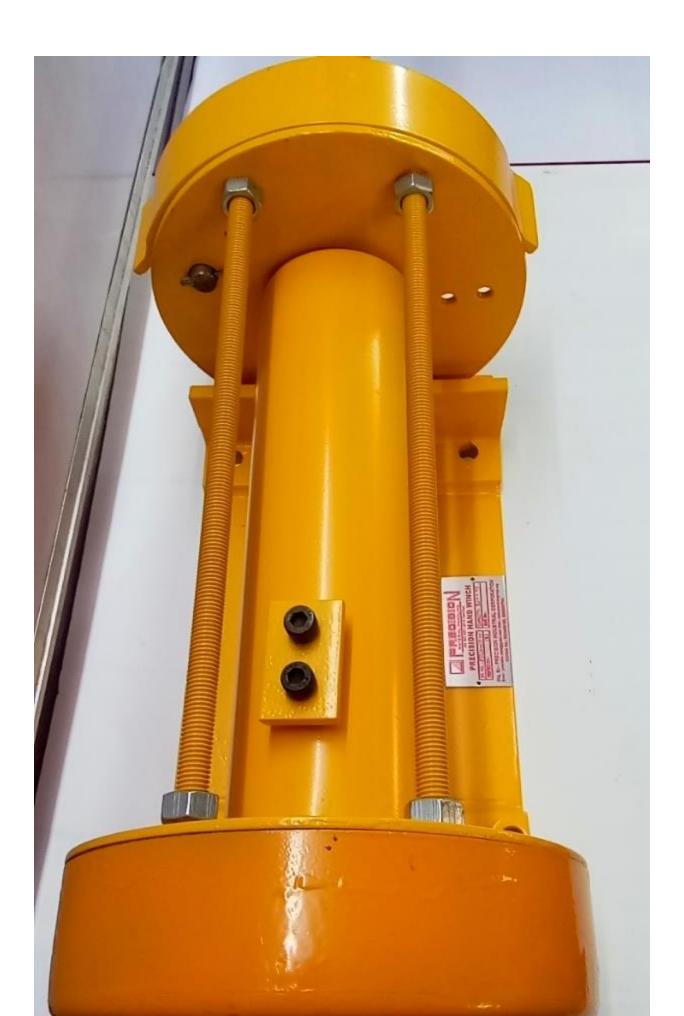

## TECHNICAL SPECIFICATION FOR MS (CONSTRUCTION WINCHES) HAND WINCH:

| Body                       | The overall body of Precision Hand Winch is of great strength and quality for better performance with different Mounting and orientation ability, it can be mounted either on a plain base/ wall for horizontal application or on a roof/cealing for vertical application. The compact hand winch body can be used for lifting/pulling purposes. |
|----------------------------|--------------------------------------------------------------------------------------------------------------------------------------------------------------------------------------------------------------------------------------------------------------------------------------------------------------------------------------------------|
| Capacity                   | We provide a high strength and durable MS hand winch with a wide range of ( $1000\ kg$ / $2000\ kg$ / $3000\ kg$ / $5000\ kg$ / $10,000\ kg$ ).                                                                                                                                                                                                  |
| Material                   | Heavy duty MS.                                                                                                                                                                                                                                                                                                                                   |
| Wire Rope Length<br>& Size | The MS core wire rope are with high strength and durability for heavy lifting. The sizes of wire rope varies with the capacity of the hand winch like ( $20\ mtr/15\ mtr/10\ mtr$ ) accordingly. While the wire rope diameter ranges from ( $8\ mm/10\ mm/12mm/16\ mm/20mm$ ) as per the capacity.                                               |
| Gear Material              | The hardened steel spur gear comes with the gear ratio ranging from (4.2:1 / 5:1 / 10:1 / $15:1$ / $22:1$ ) according to the Capacity.                                                                                                                                                                                                           |
| Locking system             | The locking system provided is Self Locking System using two way ratchet locking equipped with safety pawl.                                                                                                                                                                                                                                      |
| Life & Warranty            | Each hand winch of Precision Industrial Corporation comes with a great life of 1 year. And the warranty provided is of 6 month on each hand winch along with the exceptional customer services.                                                                                                                                                  |
| Attachments                | The wire rope also comes with the hook attachment made of high strength alloy steel material with a range Of capacity ( $1000~kg$ / $2000~kg$ / $3000~kg$ / $5000~kg$ / $10,000~kg$ ).                                                                                                                                                           |