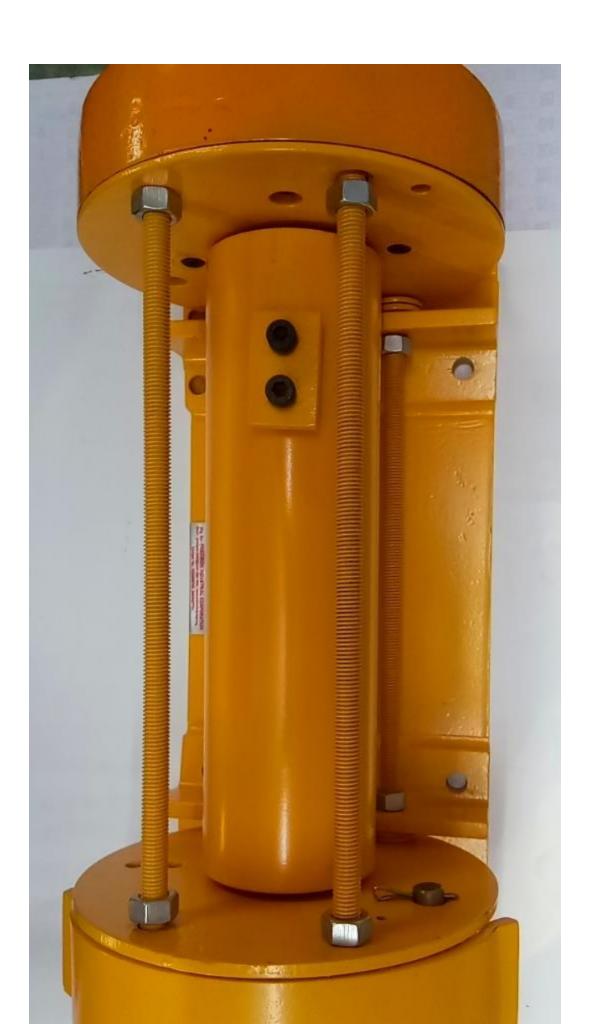

## TECHNICAL SPECIFICATION FOR MS (CONSTRUCTION WINCHES) HAND WINCH:

| Body                       | The overall body of Precision Hand Winch is of great strength and quality for better performance with different Mounting and orientation ability, it can be mounted either on a plain base/ wall for horizontal application or on a roof/cealing for vertical application. The compact hand winch body can be used for lifting/pulling purposes. |
|----------------------------|--------------------------------------------------------------------------------------------------------------------------------------------------------------------------------------------------------------------------------------------------------------------------------------------------------------------------------------------------|
| Capacity                   | We provide a high strength and durable MS hand winch with a wide range of ( $1000\ kg$ / $2000\ kg$ / $3000\ kg$ / $5000\ kg$ / $10,000\ kg$ ).                                                                                                                                                                                                  |
| Material                   | Heavy duty MS.                                                                                                                                                                                                                                                                                                                                   |
| Wire Rope Length<br>& Size | The MS core wire rope are with high strength and durability for heavy lifting. The sizes of wire rope varies with the capacity of the hand winch like ( $20\ mtr/15\ mtr/10\ mtr$ ) accordingly. While the wire rope diameter ranges from ( $8\ mm/10\ mm/12mm/16\ mm/20mm$ ) as per the capacity.                                               |
| Gear Material              | The hardened steel spur gear comes with the gear ratio ranging from (4.2:1 / 5:1 / 10:1 / $15:1$ / $22:1$ ) according to the Capacity.                                                                                                                                                                                                           |
| Locking system             | The locking system provided is Self Locking System using two way ratchet locking equipped with safety pawl.                                                                                                                                                                                                                                      |
| Life & Warranty            | Each hand winch of Precision Industrial Corporation comes with a great life of 1 year. And the warranty provided is of 6 month on each hand winch along with the exceptional customer services.                                                                                                                                                  |
| Attachments                | The wire rope also comes with the hook attachment made of high strength alloy steel material with a range Of capacity ( $1000~kg$ / $2000~kg$ / $3000~kg$ / $5000~kg$ / $10,000~kg$ ).                                                                                                                                                           |