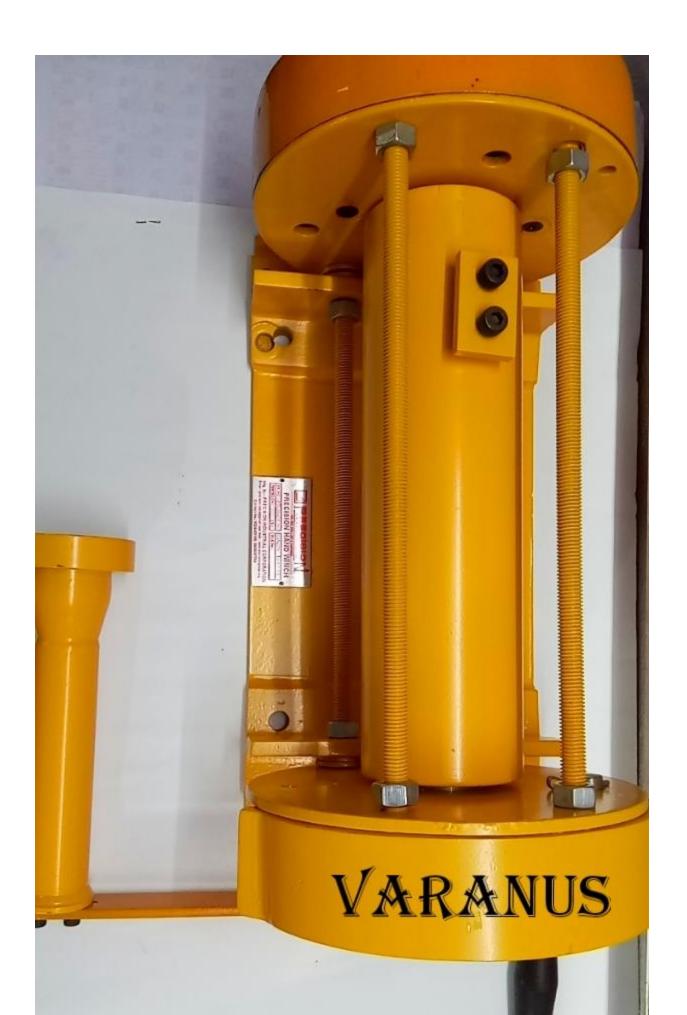

## TECHNICAL SPECIFICATION FOR MS (CONSTRUCTION WINCHES) HAND WINCH:

| Body                       | The overall body of Precision Hand Winch is of great strength and quality for better performance with different Mounting and orientation ability, it can be mounted either on a plain base/ wall for horizontal application or on a roof/cealing for vertical application. The compact hand winch body can be used for lifting/pulling purposes. |
|----------------------------|--------------------------------------------------------------------------------------------------------------------------------------------------------------------------------------------------------------------------------------------------------------------------------------------------------------------------------------------------|
| Capacity                   | We provide a high strength and durable MS hand winch with a wide range of ( $1000\ kg$ / $2000\ kg$ / $3000\ kg$ / $5000\ kg$ / $10,000\ kg$ ).                                                                                                                                                                                                  |
| Material                   | Heavy duty MS.                                                                                                                                                                                                                                                                                                                                   |
| Wire Rope Length<br>& Size | The MS core wire rope are with high strength and durability for heavy lifting. The sizes of wire rope varies with the capacity of the hand winch like ( $20\ mtr/15\ mtr/10\ mtr$ ) accordingly. While the wire rope diameter ranges from ( $8\ mm/10\ mm/12mm/16\ mm/20mm$ ) as per the capacity.                                               |
| Gear Material              | The hardened steel spur gear comes with the gear ratio ranging from (4.2:1 / 5:1 / 10:1 / $15:1$ / $22:1$ ) according to the Capacity.                                                                                                                                                                                                           |
| Locking system             | The locking system provided is Self Locking System using two way ratchet locking equipped with safety pawl.                                                                                                                                                                                                                                      |
| Life & Warranty            | Each hand winch of Precision Industrial Corporation comes with a great life of 1 year. And the warranty provided is of 6 month on each hand winch along with the exceptional customer services.                                                                                                                                                  |
| Attachments                | The wire rope also comes with the hook attachment made of high strength alloy steel material with a range Of capacity ( $1000~kg$ / $2000~kg$ / $3000~kg$ / $5000~kg$ / $10,000~kg$ ).                                                                                                                                                           |