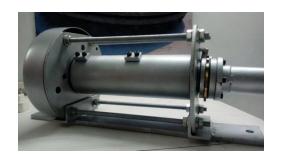

## TECHNICAL SPECIFICATION FOR MS (CONSTRUCTION WINCHES) HAND WINCH:

| Body                       | The overall body of Precision Hand Winch is of great strength and quality for better performance with different Mounting and orientation ability, it can be mounted either on a plain base/ wall for horizontal application or on a roof/cealing for vertical application. The compact hand winch body can be used for lifting/pulling purposes. |
|----------------------------|--------------------------------------------------------------------------------------------------------------------------------------------------------------------------------------------------------------------------------------------------------------------------------------------------------------------------------------------------|
| Capacity                   | We provide a high strength and durable MS hand winch with a wide range of ( $1000\ kg$ / $2000\ kg$ / $3000\ kg$ / $5000\ kg$ / $10,000\ kg$ ).                                                                                                                                                                                                  |
| Material                   | Heavy duty MS.                                                                                                                                                                                                                                                                                                                                   |
| Wire Rope Length<br>& Size | The MS core wire rope are with high strength and durability for heavy lifting. The sizes of wire rope varies with the capacity of the hand winch like ( $20\ mtr/15\ mtr/10\ mtr$ ) accordingly. While the wire rope diameter ranges from ( $8\ mm/10\ mm/12mm/16\ mm/20mm$ ) as per the capacity.                                               |
| Gear Material              | The hardened steel spur gear comes with the gear ratio ranging from (4.2:1 / 5:1 / 10:1 / $15:1$ / $22:1$ ) according to the Capacity.                                                                                                                                                                                                           |
| Locking system             | The locking system provided is Self Locking System using two way ratchet locking equipped with safety pawl.                                                                                                                                                                                                                                      |
| Life & Warranty            | Each hand winch of Precision Industrial Corporation comes with a great life of 1 year. And the warranty provided is of 6 month on each hand winch along with the exceptional customer services.                                                                                                                                                  |
| Attachments                | The wire rope also comes with the hook attachment made of high strength alloy steel material with a range Of capacity ( $1000~kg$ / $2000~kg$ / $3000~kg$ / $5000~kg$ / $10,000~kg$ ).                                                                                                                                                           |