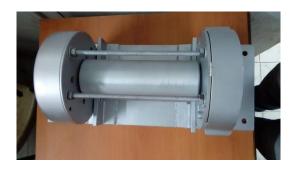

## TECHNICAL SPECIFICATION FOR MS (CONSTRUCTION WINCHES) HAND WINCH:

| Body                       | The overall body of Precision Hand Winch is of great strength and quality for better performance with different Mounting and orientation ability, it can be mounted either on a plain base/ wall for horizontal application or on a roof/cealing for vertical application. The compact hand winch body can be used for lifting/pulling purposes. |
|----------------------------|--------------------------------------------------------------------------------------------------------------------------------------------------------------------------------------------------------------------------------------------------------------------------------------------------------------------------------------------------|
| Capacity                   | We provide a high strength and durable MS hand winch with a wide range of ( $1000\ kg$ / $2000\ kg$ / $3000\ kg$ / $5000\ kg$ / $10,000\ kg$ ).                                                                                                                                                                                                  |
| Material                   | Heavy duty MS.                                                                                                                                                                                                                                                                                                                                   |
| Wire Rope Length<br>& Size | The MS core wire rope are with high strength and durability for heavy lifting. The sizes of wire rope varies with the capacity of the hand winch like ( $20\ mtr/15\ mtr/10\ mtr$ ) accordingly. While the wire rope diameter ranges from ( $8\ mm/10\ mm/12mm/16\ mm/20mm$ ) as per the capacity.                                               |
| Gear Material              | The hardened steel spur gear comes with the gear ratio ranging from (4.2:1 / 5:1 / 10:1 / $15:1$ / $22:1$ ) according to the Capacity.                                                                                                                                                                                                           |
| Locking system             | The locking system provided is Self Locking System using two way ratchet locking equipped with safety pawl.                                                                                                                                                                                                                                      |
| Life & Warranty            | Each hand winch of Precision Industrial Corporation comes with a great life of 1 year. And the warranty provided is of 6 month on each hand winch along with the exceptional customer services.                                                                                                                                                  |
| Attachments                | The wire rope also comes with the hook attachment made of high strength alloy steel material with a range Of capacity ( $1000~kg$ / $2000~kg$ / $3000~kg$ / $5000~kg$ / $10,000~kg$ ).                                                                                                                                                           |