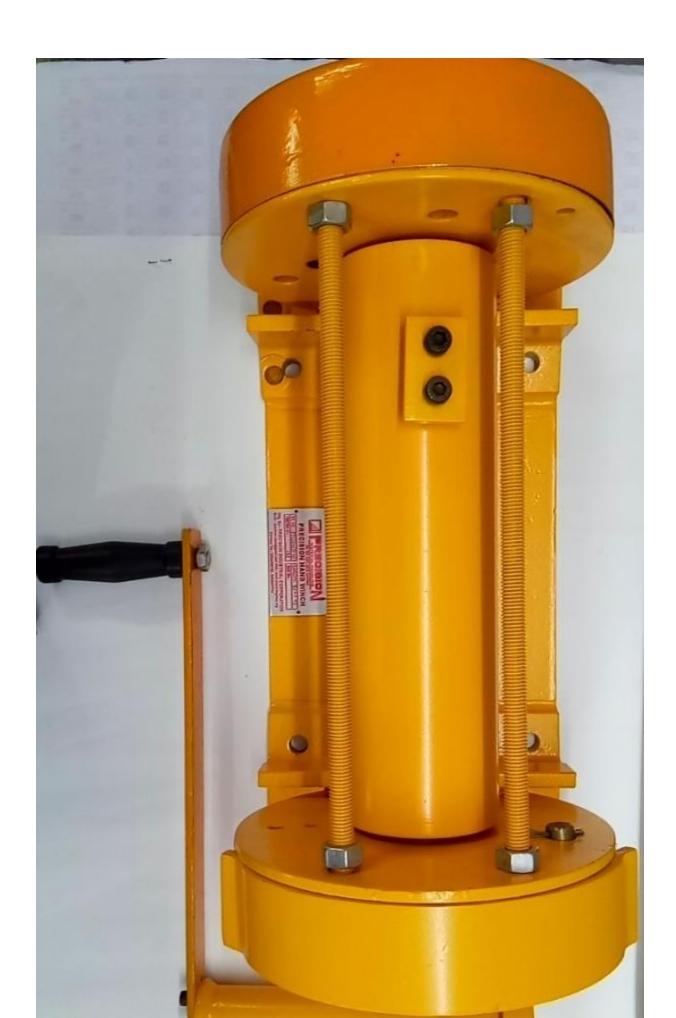

## TECHNICAL SPECIFICATION FOR MS (CONSTRUCTION WINCHES) HAND WINCH:

| Body                       | The overall body of Precision Hand Winch is of great strength and quality for better performance with different Mounting and orientation ability, it can be mounted either on a plain base/ wall for horizontal application or on a roof/cealing for vertical application. The compact hand winch body can be used for lifting/pulling purposes. |
|----------------------------|--------------------------------------------------------------------------------------------------------------------------------------------------------------------------------------------------------------------------------------------------------------------------------------------------------------------------------------------------|
| Capacity                   | We provide a high strength and durable MS hand winch with a wide range of ( $1000\ kg$ / $2000\ kg$ / $3000\ kg$ / $5000\ kg$ / $10,000\ kg$ ).                                                                                                                                                                                                  |
| Material                   | Heavy duty MS.                                                                                                                                                                                                                                                                                                                                   |
| Wire Rope Length<br>& Size | The MS core wire rope are with high strength and durability for heavy lifting. The sizes of wire rope varies with the capacity of the hand winch like ( $20\ mtr/15\ mtr/10\ mtr$ ) accordingly. While the wire rope diameter ranges from ( $8\ mm/10\ mm/12mm/16\ mm/20mm$ ) as per the capacity.                                               |
| Gear Material              | The hardened steel spur gear comes with the gear ratio ranging from (4.2:1 / 5:1 / 10:1 / $15:1$ / $22:1$ ) according to the Capacity.                                                                                                                                                                                                           |
| Locking system             | The locking system provided is Self Locking System using two way ratchet locking equipped with safety pawl.                                                                                                                                                                                                                                      |
| Life & Warranty            | Each hand winch of Precision Industrial Corporation comes with a great life of 1 year. And the warranty provided is of 6 month on each hand winch along with the exceptional customer services.                                                                                                                                                  |
| Attachments                | The wire rope also comes with the hook attachment made of high strength alloy steel material with a range Of capacity ( $1000~kg$ / $2000~kg$ / $3000~kg$ / $5000~kg$ / $10,000~kg$ ).                                                                                                                                                           |