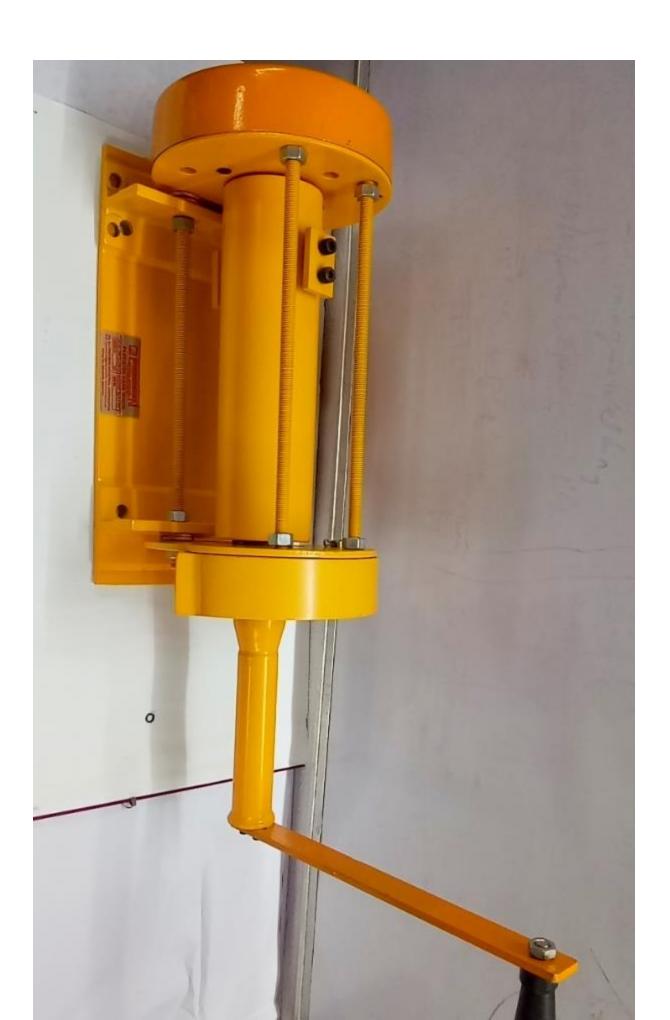

## TECHNICAL SPECIFICATION FOR MS (CONSTRUCTION WINCHES) HAND WINCH:

| Body                       | The overall body of Precision Hand Winch is of great strength and quality for better performance with different Mounting and orientation ability, it can be mounted either on a plain base/ wall for horizontal application or on a roof/cealing for vertical application. The compact hand winch body can be used for lifting/pulling purposes. |
|----------------------------|--------------------------------------------------------------------------------------------------------------------------------------------------------------------------------------------------------------------------------------------------------------------------------------------------------------------------------------------------|
| Capacity                   | We provide a high strength and durable MS hand winch with a wide range of ( $1000\ kg$ / $2000\ kg$ / $3000\ kg$ / $5000\ kg$ / $10,000\ kg$ ).                                                                                                                                                                                                  |
| Material                   | Heavy duty MS.                                                                                                                                                                                                                                                                                                                                   |
| Wire Rope Length<br>& Size | The MS core wire rope are with high strength and durability for heavy lifting. The sizes of wire rope varies with the capacity of the hand winch like ( $20\ mtr/15\ mtr/10\ mtr$ ) accordingly. While the wire rope diameter ranges from ( $8\ mm/10\ mm/12mm/16\ mm/20mm$ ) as per the capacity.                                               |
| Gear Material              | The hardened steel spur gear comes with the gear ratio ranging from (4.2:1 / 5:1 / 10:1 / $15:1$ / $22:1$ ) according to the Capacity.                                                                                                                                                                                                           |
| Locking system             | The locking system provided is Self Locking System using two way ratchet locking equipped with safety pawl.                                                                                                                                                                                                                                      |
| Life & Warranty            | Each hand winch of Precision Industrial Corporation comes with a great life of 1 year. And the warranty provided is of 6 month on each hand winch along with the exceptional customer services.                                                                                                                                                  |
| Attachments                | The wire rope also comes with the hook attachment made of high strength alloy steel material with a range Of capacity ( $1000~kg$ / $2000~kg$ / $3000~kg$ / $5000~kg$ / $10,000~kg$ ).                                                                                                                                                           |