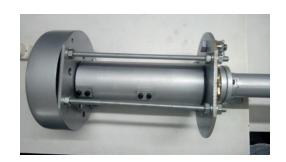

## TECHNICAL SPECIFICATION FOR MS (CONSTRUCTION WINCHES) HAND WINCH:

| Body                       | The overall body of Precision Hand Winch is of great strength and quality for better performance with different Mounting and orientation ability, it can be mounted either on a plain base/ wall for horizontal application or on a roof/cealing for vertical application. The compact hand winch body can be used for lifting/pulling purposes. |
|----------------------------|--------------------------------------------------------------------------------------------------------------------------------------------------------------------------------------------------------------------------------------------------------------------------------------------------------------------------------------------------|
| Capacity                   | We provide a high strength and durable MS hand winch with a wide range of ( $1000\ kg$ / $2000\ kg$ / $3000\ kg$ / $5000\ kg$ / $10,000\ kg$ ).                                                                                                                                                                                                  |
| Material                   | Heavy duty MS.                                                                                                                                                                                                                                                                                                                                   |
| Wire Rope Length<br>& Size | The MS core wire rope are with high strength and durability for heavy lifting. The sizes of wire rope varies with the capacity of the hand winch like ( $20\ mtr/15\ mtr/10\ mtr$ ) accordingly. While the wire rope diameter ranges from ( $8\ mm/10\ mm/12mm/16\ mm/20mm$ ) as per the capacity.                                               |
| Gear Material              | The hardened steel spur gear comes with the gear ratio ranging from (4.2:1 / 5:1 / 10:1 / $15:1$ / $22:1$ ) according to the Capacity.                                                                                                                                                                                                           |
| Locking system             | The locking system provided is Self Locking System using two way ratchet locking equipped with safety pawl.                                                                                                                                                                                                                                      |
| Life & Warranty            | Each hand winch of Precision Industrial Corporation comes with a great life of 1 year. And the warranty provided is of 6 month on each hand winch along with the exceptional customer services.                                                                                                                                                  |
| Attachments                | The wire rope also comes with the hook attachment made of high strength alloy steel material with a range Of capacity ( $1000~kg$ / $2000~kg$ / $3000~kg$ / $5000~kg$ / $10,000~kg$ ).                                                                                                                                                           |