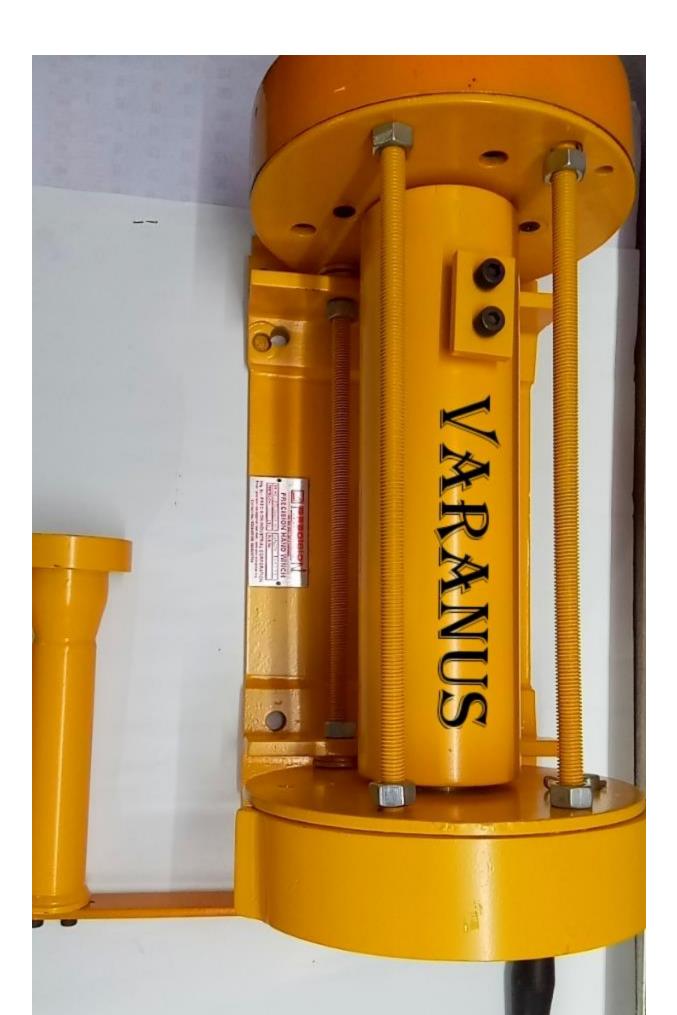

## TECHNICAL SPECIFICATION FOR MS (CONSTRUCTION WINCHES) HAND WINCH:

| Body                       | The overall body of Precision Hand Winch is of great strength and quality for better performance with different Mounting and orientation ability, it can be mounted either on a plain base/ wall for horizontal application or on a roof/cealing for vertical application. The compact hand winch body can be used for lifting/pulling purposes. |
|----------------------------|--------------------------------------------------------------------------------------------------------------------------------------------------------------------------------------------------------------------------------------------------------------------------------------------------------------------------------------------------|
| Capacity                   | We provide a high strength and durable MS hand winch with a wide range of ( $1000\ kg$ / $2000\ kg$ / $3000\ kg$ / $5000\ kg$ / $10,000\ kg$ ).                                                                                                                                                                                                  |
| Material                   | Heavy duty MS.                                                                                                                                                                                                                                                                                                                                   |
| Wire Rope Length<br>& Size | The MS core wire rope are with high strength and durability for heavy lifting. The sizes of wire rope varies with the capacity of the hand winch like ( $20\ mtr/15\ mtr/10\ mtr$ ) accordingly. While the wire rope diameter ranges from ( $8\ mm/10\ mm/12mm/16\ mm/20mm$ ) as per the capacity.                                               |
| Gear Material              | The hardened steel spur gear comes with the gear ratio ranging from (4.2:1 / 5:1 / 10:1 / $15:1$ / $22:1$ ) according to the Capacity.                                                                                                                                                                                                           |
| Locking system             | The locking system provided is Self Locking System using two way ratchet locking equipped with safety pawl.                                                                                                                                                                                                                                      |
| Life & Warranty            | Each hand winch of Precision Industrial Corporation comes with a great life of 1 year. And the warranty provided is of 6 month on each hand winch along with the exceptional customer services.                                                                                                                                                  |
| Attachments                | The wire rope also comes with the hook attachment made of high strength alloy steel material with a range Of capacity ( $1000~kg$ / $2000~kg$ / $3000~kg$ / $5000~kg$ / $10,000~kg$ ).                                                                                                                                                           |