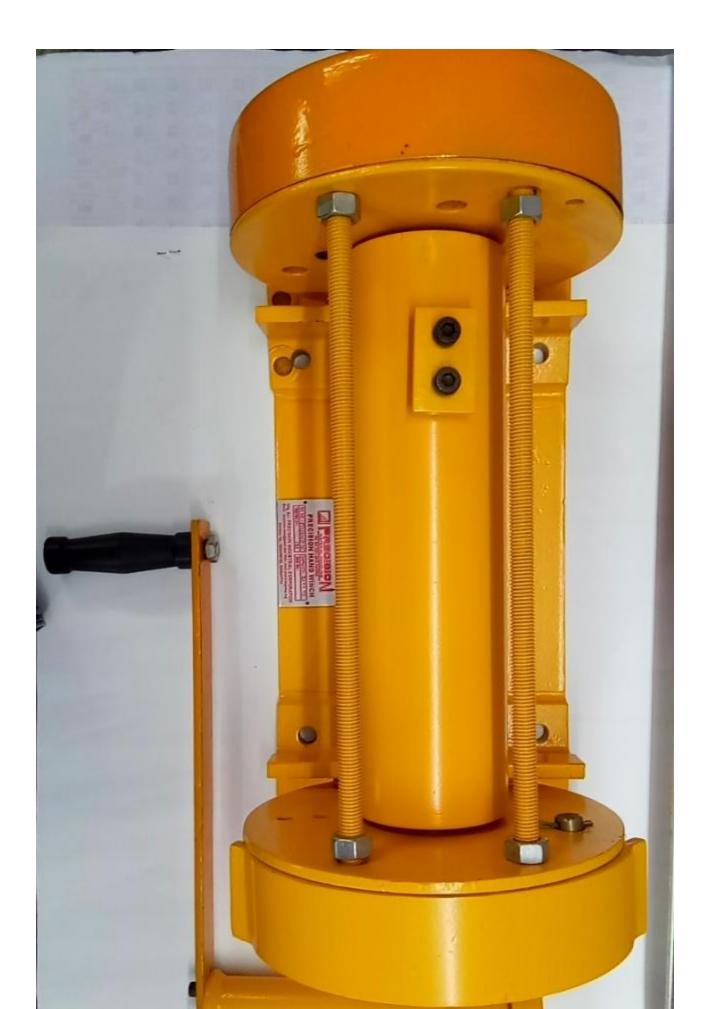

## TECHNICAL SPECIFICATION FOR MS (CONSTRUCTION WINCHES) HAND WINCH:

| Body                       | The overall body of Precision Hand Winch is of great strength and quality for better performance with different Mounting and orientation ability, it can be mounted either on a plain base/ wall for horizontal application or on a roof/cealing for vertical application. The compact hand winch body can be used for lifting/pulling purposes. |
|----------------------------|--------------------------------------------------------------------------------------------------------------------------------------------------------------------------------------------------------------------------------------------------------------------------------------------------------------------------------------------------|
| Capacity                   | We provide a high strength and durable MS hand winch with a wide range of ( $1000\ kg$ / $2000\ kg$ / $3000\ kg$ / $5000\ kg$ / $10,000\ kg$ ).                                                                                                                                                                                                  |
| Material                   | Heavy duty MS.                                                                                                                                                                                                                                                                                                                                   |
| Wire Rope Length<br>& Size | The MS core wire rope are with high strength and durability for heavy lifting. The sizes of wire rope varies with the capacity of the hand winch like ( $20\ mtr/15\ mtr/10\ mtr$ ) accordingly. While the wire rope diameter ranges from ( $8\ mm/10\ mm/12mm/16\ mm/20mm$ ) as per the capacity.                                               |
| Gear Material              | The hardened steel spur gear comes with the gear ratio ranging from (4.2:1 / 5:1 / 10:1 / $15:1$ / $22:1$ ) according to the Capacity.                                                                                                                                                                                                           |
| Locking system             | The locking system provided is Self Locking System using two way ratchet locking equipped with safety pawl.                                                                                                                                                                                                                                      |
| Life & Warranty            | Each hand winch of Precision Industrial Corporation comes with a great life of 1 year. And the warranty provided is of 6 month on each hand winch along with the exceptional customer services.                                                                                                                                                  |
| Attachments                | The wire rope also comes with the hook attachment made of high strength alloy steel material with a range Of capacity ( $1000~kg$ / $2000~kg$ / $3000~kg$ / $5000~kg$ / $10,000~kg$ ).                                                                                                                                                           |