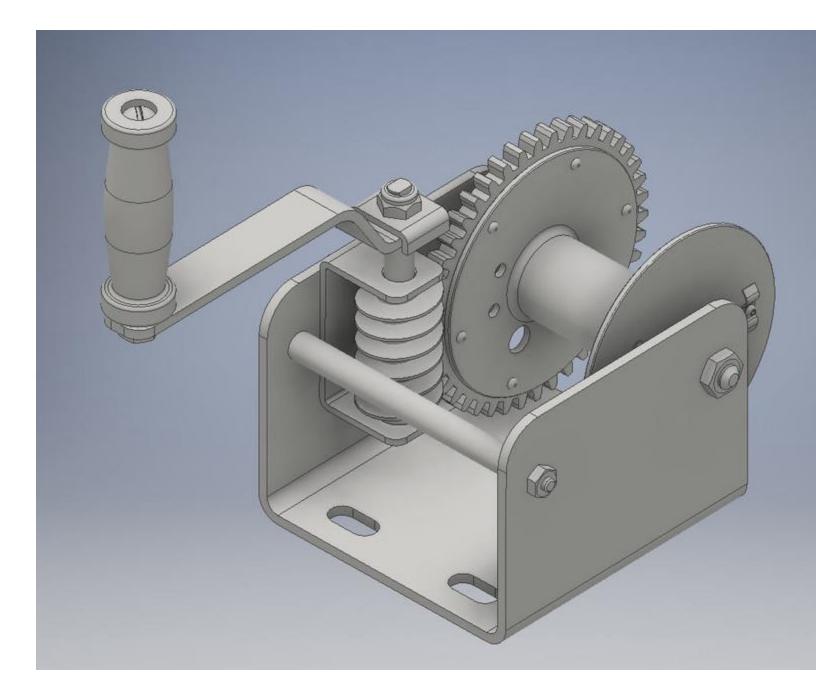

## <u>Heavy Duty Worm Gear – Used in Poultry</u>

## TECHNICAL SPECIFICATION FOR MS (HEAVY DUTY-WORM GEAR) HAND WINCH :

| Body                       | The overall body of Precision Hand Winch is of great strength and quality for better performance with different Mounting and orientation ability, it can be mounted either on a plain base/ wall for horizontal application or on a roof/cealing for vertical application. The compact hand winch body can be used for lifting/pulling purposes. |
|----------------------------|--------------------------------------------------------------------------------------------------------------------------------------------------------------------------------------------------------------------------------------------------------------------------------------------------------------------------------------------------|
| Capacity                   | We provide a high strength and durable MS hand winch with a wide range of (250 kg / 500 kg / 1000 kg / 2000 kg / 3000 kg / 5000 kg /10,000 kg ).                                                                                                                                                                                                 |
| Material                   | Heavy duty MS.                                                                                                                                                                                                                                                                                                                                   |
| Wire Rope Length<br>& Size | The MS core wire rope are with high strength and durability for heavy lifting. The sizes of wire rope varies with the capacity of the hand winch like ( 20 mtr / 15 mtr / 10 mtr ) accordingly. While the wire rope diameter ranges from ( 4 mm / 6 mm / 8 mm / 10 mm / 12mm / 16 mm / 20mm ) as per the capacity.                               |
| Gear Material              | The hardened steel worm gear comes with the gear ratio ranging from $(4.2:1 / 5:1 / 10:1 / 15:1 / 22:1)$ according to the Capacity.                                                                                                                                                                                                              |
| Locking system             | The locking system provided is Self Locking System using two way ratchet locking equipped with safety pawl.                                                                                                                                                                                                                                      |

| Life & Warranty | Each hand winch of Precision Industrial Corporation comes with a great life of 1 year.<br>And the warranty provided is of 6 month on each hand winch along with the exceptional customer services.                                                       |
|-----------------|----------------------------------------------------------------------------------------------------------------------------------------------------------------------------------------------------------------------------------------------------------|
| Attachments     | The wire rope also comes with the hook attachment made of high strength alloy steel material with a range Of capacity ( $100 \text{ kg} / 500 \text{ kg} / 1000 \text{ kg} / 2000 \text{ kg} / 3000 \text{ kg} / 5000 \text{ kg} / 10,000 \text{ kg}$ ). |