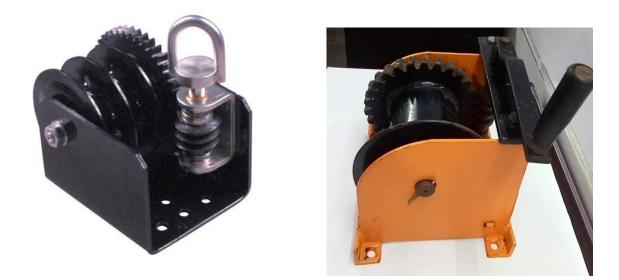

## <u>Heavy Duty Worm Gear – Used in Poultry</u>

## TECHNICAL SPECIFICATION FOR MS (HEAVY DUTY-WORM GEAR) HAND WINCH :

| Body                       | The overall body of Precision Hand Winch is of great strength and quality for better performance with different Mounting and orientation ability, it can be mounted either on a plain base/ wall for horizontal application or on a roof/cealing for vertical application. The compact hand winch body can be used for lifting/pulling purposes. |
|----------------------------|--------------------------------------------------------------------------------------------------------------------------------------------------------------------------------------------------------------------------------------------------------------------------------------------------------------------------------------------------|
| Capacity                   | We provide a high strength and durable MS hand winch with a wide range of (250 kg / 500 kg / 1000 kg / 2000 kg / 3000 kg / 5000 kg /10,000 kg ).                                                                                                                                                                                                 |
| Material                   | Heavy duty MS.                                                                                                                                                                                                                                                                                                                                   |
| Wire Rope Length<br>& Size | The MS core wire rope are with high strength and durability for heavy lifting. The sizes of wire rope varies with the capacity of the hand winch like ( 20 mtr / 15 mtr / 10 mtr ) accordingly. While the wire rope diameter ranges from ( 4 mm / 6 mm / 8 mm / 10 mm / 12mm / 16 mm / 20mm ) as per the capacity.                               |
| Gear Material              | The hardened steel worm gear comes with the gear ratio ranging from $(4.2:1 / 5:1 / 10:1 / 15:1 / 22:1)$ according to the Capacity.                                                                                                                                                                                                              |
| Locking system             | The locking system provided is Self Locking System using two way ratchet locking equipped with safety pawl.                                                                                                                                                                                                                                      |