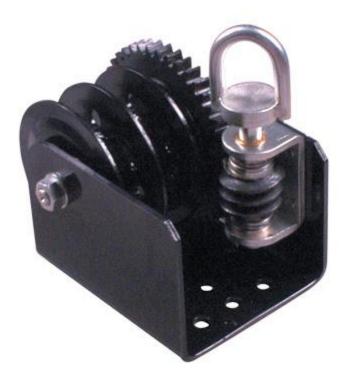

## <u>Heavy Duty Worm Gear – Used in Poultry</u>

## TECHNICAL SPECIFICATION FOR MS (HEAVY DUTY-WORM GEAR) HAND WINCH :

| Body                       | The overall body of Precision Hand Winch is of great strength and quality for better performance with different Mounting and orientation ability, it can be mounted either on a plain base/ wall for horizontal application or on a roof/cealing for vertical application. The compact hand winch body can be used for lifting/pulling purposes. |
|----------------------------|--------------------------------------------------------------------------------------------------------------------------------------------------------------------------------------------------------------------------------------------------------------------------------------------------------------------------------------------------|
| Capacity                   | We provide a high strength and durable MS hand winch with a wide range of (250 kg / 500 kg / 1000 kg / 2000 kg / 3000 kg / 5000 kg /10,000 kg ).                                                                                                                                                                                                 |
| Material                   | Heavy duty MS.                                                                                                                                                                                                                                                                                                                                   |
| Wire Rope Length<br>& Size | The MS core wire rope are with high strength and durability for heavy lifting. The sizes of wire rope varies with the capacity of the hand winch like ( 20 mtr / 15 mtr / 10 mtr ) accordingly. While the wire rope diameter ranges from ( 4 mm / 6 mm / 8 mm / 10 mm / 12mm / 16 mm / 20mm ) as per the capacity.                               |
| Gear Material              | The hardened steel worm gear comes with the gear ratio ranging from $(4.2:1 / 5:1 / 10:1 / 15:1 / 22:1)$ according to the Capacity.                                                                                                                                                                                                              |
| Locking system             | The locking system provided is Self Locking System using two way ratchet locking equipped with safety pawl.                                                                                                                                                                                                                                      |