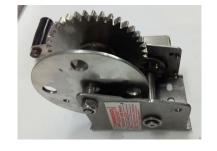

## **TECHNICAL SPECIFICATION FOR SS / SS 304 HAND WINCH:**

| Body                       | The overall body of Precision Hand Winch is of great strength and quality for better performance with different Mounting and orientation ability, it can be mounted either on a plain base/ wall for horizontal application or on a roof/cealing for vertical application. The compact hand winch body can be used for lifting/pulling purposes. |
|----------------------------|--------------------------------------------------------------------------------------------------------------------------------------------------------------------------------------------------------------------------------------------------------------------------------------------------------------------------------------------------|
| Capacity                   | We provide a high strength and durable SS hand winch with a wide range of (250 kg $/$ 500 kg $/$ 1000 kg ) or ( 1200 lbs $/$ 1800 lbs $/$ 2600 lbs ).                                                                                                                                                                                            |
| Material                   | Stainless Steel 304 (SS304)                                                                                                                                                                                                                                                                                                                      |
| Wire Rope Length<br>& Size | The MS core wire rope are with high strength and durability for heavy lifting. The sizes of wire rope varies with the capacity of the hand winch like ( $20~\text{mtr}$ / $15~\text{mtr}$ / $10~\text{mtr}$ ) accordingly. While the wire rope diameter ranges from ( $4~\text{mm}$ / $6~\text{mm}$ / $8~\text{mm}$ ) as per the capacity.       |
| Gear Material              | The hardened steel spur gear comes with the gear ratio ranging from $(4.2:1 / 5:1 / 10:1)$ according to the Capacity.                                                                                                                                                                                                                            |
| Locking system             | The locking system provided is Self Locking System using two way ratchet locking equipped with safety pawl.                                                                                                                                                                                                                                      |
| Life & Warranty            | Each hand winch of Precision Industrial Corporation comes with a great life of 1 year. And the warranty provided is of 6 month on each hand winch along with the exceptional customer services.                                                                                                                                                  |
| Attachments                | The wire rope also comes with the hook attachment made of high strength alloy steel material with a range Of capacity (100 kg / 500 kg / 1000 kg ).                                                                                                                                                                                              |