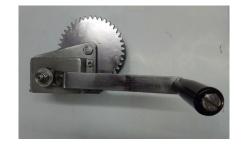

## **TECHNICAL SPECIFICATION FOR SS / SS 304 HAND WINCH:**

| Body                       | The overall body of Precision Hand Winch is of great strength and quality for better performance with different Mounting and orientation ability, it can be mounted either on a plain base/ wall for horizontal application or on a roof/cealing for vertical application. The compact hand winch body can be used for lifting/pulling purposes. |
|----------------------------|--------------------------------------------------------------------------------------------------------------------------------------------------------------------------------------------------------------------------------------------------------------------------------------------------------------------------------------------------|
| Capacity                   | We provide a high strength and durable SS hand winch with a wide range of (250 kg $/$ 500 kg $/$ 1000 kg ) or ( 1200 lbs $/$ 1800 lbs $/$ 2600 lbs ).                                                                                                                                                                                            |
| Material                   | Stainless Steel 304 (SS304)                                                                                                                                                                                                                                                                                                                      |
| Wire Rope Length<br>& Size | The MS core wire rope are with high strength and durability for heavy lifting. The sizes of wire rope varies with the capacity of the hand winch like ( $20~\text{mtr}$ / $15~\text{mtr}$ / $10~\text{mtr}$ ) accordingly. While the wire rope diameter ranges from ( $4~\text{mm}$ / $6~\text{mm}$ / $8~\text{mm}$ ) as per the capacity.       |
| Gear Material              | The hardened steel spur gear comes with the gear ratio ranging from $(4.2:1 / 5:1 / 10:1)$ according to the Capacity.                                                                                                                                                                                                                            |
| Locking system             | The locking system provided is Self Locking System using two way ratchet locking equipped with safety pawl.                                                                                                                                                                                                                                      |
| Life & Warranty            | Each hand winch of Precision Industrial Corporation comes with a great life of 1 year. And the warranty provided is of 6 month on each hand winch along with the exceptional customer services.                                                                                                                                                  |
| Attachments                | The wire rope also comes with the hook attachment made of high strength alloy steel material with a range Of capacity (100 kg / 500 kg / 1000 kg ).                                                                                                                                                                                              |