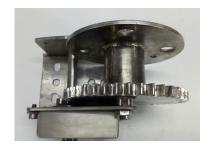

## **TECHNICAL SPECIFICATION FOR SS / SS 304 HAND WINCH:**

| Body                       | The overall body of Precision Hand Winch is of great strength and quality for better performance with different Mounting and orientation ability, it can be mounted either on a plain base/ wall for horizontal application or on a roof/cealing for vertical application. The compact hand winch body can be used for lifting/pulling purposes. |
|----------------------------|--------------------------------------------------------------------------------------------------------------------------------------------------------------------------------------------------------------------------------------------------------------------------------------------------------------------------------------------------|
| Capacity                   | We provide a high strength and durable SS hand winch with a wide range of (250 kg $/$ 500 kg $/$ 1000 kg ) or ( 1200 lbs $/$ 1800 lbs $/$ 2600 lbs ).                                                                                                                                                                                            |
| Material                   | Stainless Steel 304 (SS304)                                                                                                                                                                                                                                                                                                                      |
| Wire Rope Length<br>& Size | The MS core wire rope are with high strength and durability for heavy lifting. The sizes of wire rope varies with the capacity of the hand winch like ( $20~\text{mtr}$ / $15~\text{mtr}$ / $10~\text{mtr}$ ) accordingly. While the wire rope diameter ranges from ( $4~\text{mm}$ / $6~\text{mm}$ / $8~\text{mm}$ ) as per the capacity.       |
| Gear Material              | The hardened steel spur gear comes with the gear ratio ranging from $(4.2:1 / 5:1 / 10:1)$ according to the Capacity.                                                                                                                                                                                                                            |
| Locking system             | The locking system provided is Self Locking System using two way ratchet locking equipped with safety pawl.                                                                                                                                                                                                                                      |
| Life & Warranty            | Each hand winch of Precision Industrial Corporation comes with a great life of 1 year. And the warranty provided is of 6 month on each hand winch along with the exceptional customer services.                                                                                                                                                  |
| Attachments                | The wire rope also comes with the hook attachment made of high strength alloy steel material with a range Of capacity (100 kg / 500 kg / 1000 kg ).                                                                                                                                                                                              |