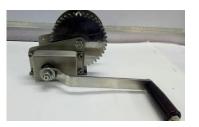

## **TECHNICAL SPECIFICATION FOR SS / SS 304 HAND WINCH:**

| Body                       | The overall body of Precision Hand Winch is of great strength and quality for better performance with different Mounting and orientation ability, it can be mounted either on a plain base/ wall for horizontal application or on a roof/cealing for vertical application. The compact hand winch body can be used for lifting/pulling purposes. |
|----------------------------|--------------------------------------------------------------------------------------------------------------------------------------------------------------------------------------------------------------------------------------------------------------------------------------------------------------------------------------------------|
| Capacity                   | We provide a high strength and durable SS hand winch with a wide range of (250 kg $/$ 500 kg $/$ 1000 kg ) or ( 1200 lbs $/$ 1800 lbs $/$ 2600 lbs ).                                                                                                                                                                                            |
| Material                   | Stainless Steel 304 (SS304)                                                                                                                                                                                                                                                                                                                      |
| Wire Rope Length<br>& Size | The MS core wire rope are with high strength and durability for heavy lifting. The sizes of wire rope varies with the capacity of the hand winch like ( $20~\text{mtr}$ / $15~\text{mtr}$ / $10~\text{mtr}$ ) accordingly. While the wire rope diameter ranges from ( $4~\text{mm}$ / $6~\text{mm}$ / $8~\text{mm}$ ) as per the capacity.       |
| Gear Material              | The hardened steel spur gear comes with the gear ratio ranging from $(4.2:1 / 5:1 / 10:1)$ according to the Capacity.                                                                                                                                                                                                                            |
| Locking system             | The locking system provided is Self Locking System using two way ratchet locking equipped with safety pawl.                                                                                                                                                                                                                                      |
| Life & Warranty            | Each hand winch of Precision Industrial Corporation comes with a great life of 1 year. And the warranty provided is of 6 month on each hand winch along with the exceptional customer services.                                                                                                                                                  |
| Attachments                | The wire rope also comes with the hook attachment made of high strength alloy steel material with a range Of capacity (100 kg / 500 kg / 1000 kg ).                                                                                                                                                                                              |