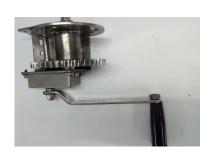

## **TECHNICAL SPECIFICATION FOR SS / SS 304 HAND WINCH:**

| Body                       | The overall body of Precision Hand Winch is of great strength and quality for better performance with different Mounting and orientation ability, it can be mounted either on a plain base/ wall for horizontal application or on a roof/cealing for vertical application. The compact hand winch body can be used for lifting/pulling purposes. |
|----------------------------|--------------------------------------------------------------------------------------------------------------------------------------------------------------------------------------------------------------------------------------------------------------------------------------------------------------------------------------------------|
| Capacity                   | We provide a high strength and durable SS hand winch with a wide range of (250 kg $/$ 500 kg $/$ 1000 kg ) or ( 1200 lbs $/$ 1800 lbs $/$ 2600 lbs ).                                                                                                                                                                                            |
| Material                   | Stainless Steel 304 (SS304)                                                                                                                                                                                                                                                                                                                      |
| Wire Rope Length<br>& Size | The MS core wire rope are with high strength and durability for heavy lifting. The sizes of wire rope varies with the capacity of the hand winch like ( $20~\text{mtr}$ / $15~\text{mtr}$ / $10~\text{mtr}$ ) accordingly. While the wire rope diameter ranges from ( $4~\text{mm}$ / $6~\text{mm}$ / $8~\text{mm}$ ) as per the capacity.       |
| Gear Material              | The hardened steel spur gear comes with the gear ratio ranging from $(4.2:1 / 5:1 / 10:1)$ according to the Capacity.                                                                                                                                                                                                                            |
| Locking system             | The locking system provided is Self Locking System using two way ratchet locking equipped with safety pawl.                                                                                                                                                                                                                                      |
| Life & Warranty            | Each hand winch of Precision Industrial Corporation comes with a great life of 1 year. And the warranty provided is of 6 month on each hand winch along with the exceptional customer services.                                                                                                                                                  |
| Attachments                | The wire rope also comes with the hook attachment made of high strength alloy steel material with a range Of capacity (100 kg / 500 kg / 1000 kg ).                                                                                                                                                                                              |