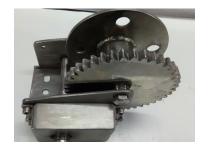

## **TECHNICAL SPECIFICATION FOR SS / SS 304 HAND WINCH:**

| Body                       | The overall body of Precision Hand Winch is of great strength and quality for better performance with different Mounting and orientation ability, it can be mounted either on a plain base/ wall for horizontal application or on a roof/cealing for vertical application. The compact hand winch body can be used for lifting/pulling purposes. |
|----------------------------|--------------------------------------------------------------------------------------------------------------------------------------------------------------------------------------------------------------------------------------------------------------------------------------------------------------------------------------------------|
| Capacity                   | We provide a high strength and durable SS hand winch with a wide range of (250 kg $/$ 500 kg $/$ 1000 kg ) or ( 1200 lbs $/$ 1800 lbs $/$ 2600 lbs ).                                                                                                                                                                                            |
| Material                   | Stainless Steel 304 (SS304)                                                                                                                                                                                                                                                                                                                      |
| Wire Rope Length<br>& Size | The MS core wire rope are with high strength and durability for heavy lifting. The sizes of wire rope varies with the capacity of the hand winch like ( $20~\text{mtr}$ / $15~\text{mtr}$ / $10~\text{mtr}$ ) accordingly. While the wire rope diameter ranges from ( $4~\text{mm}$ / $6~\text{mm}$ / $8~\text{mm}$ ) as per the capacity.       |
| Gear Material              | The hardened steel spur gear comes with the gear ratio ranging from $(4.2:1 / 5:1 / 10:1)$ according to the Capacity.                                                                                                                                                                                                                            |
| Locking system             | The locking system provided is Self Locking System using two way ratchet locking equipped with safety pawl.                                                                                                                                                                                                                                      |
| Life & Warranty            | Each hand winch of Precision Industrial Corporation comes with a great life of 1 year. And the warranty provided is of 6 month on each hand winch along with the exceptional customer services.                                                                                                                                                  |
| Attachments                | The wire rope also comes with the hook attachment made of high strength alloy steel material with a range Of capacity (100 kg / 500 kg / 1000 kg ).                                                                                                                                                                                              |