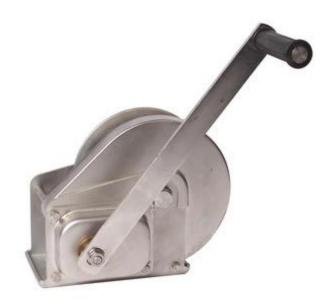

SS / SS 304 HAND WINCH:

## **TECHNICAL SPECIFICATION FOR SS / SS 304 HAND WINCH:**

| Body                       | The overall body of Precision Hand Winch is of great strength and quality for better performance with different Mounting and orientation ability, it can be mounted either on a plain base/ wall for horizontal application or on a roof/cealing for vertical application. The compact hand winch body can be used for lifting/pulling purposes. |
|----------------------------|--------------------------------------------------------------------------------------------------------------------------------------------------------------------------------------------------------------------------------------------------------------------------------------------------------------------------------------------------|
| Capacity                   | We provide a high strength and durable SS hand winch with a wide range of (250 kg $/$ 500 kg $/$ 1000 kg ) or ( 1200 lbs $/$ 1800 lbs $/$ 2600 lbs ).                                                                                                                                                                                            |
| Material                   | Stainless Steel 304 (SS304)                                                                                                                                                                                                                                                                                                                      |
| Wire Rope Length<br>& Size | The MS core wire rope are with high strength and durability for heavy lifting. The sizes of wire rope varies with the capacity of the hand winch like ( $20~\text{mtr}$ / $15~\text{mtr}$ / $10~\text{mtr}$ ) accordingly. While the wire rope diameter ranges from ( $4~\text{mm}$ / $6~\text{mm}$ / $8~\text{mm}$ ) as per the capacity.       |
| Gear Material              | The hardened steel spur gear comes with the gear ratio ranging from $(4.2:1 / 5:1 / 10:1)$ according to the Capacity.                                                                                                                                                                                                                            |
| Locking system             | The locking system provided is Self Locking System using two way ratchet locking equipped with safety pawl.                                                                                                                                                                                                                                      |
| Life & Warranty            | Each hand winch of Precision Industrial Corporation comes with a great life of 1 year. And the warranty provided is of 6 month on each hand winch along with the exceptional customer services.                                                                                                                                                  |
| Attachments                | The wire rope also comes with the hook attachment made of high strength alloy steel material with a range Of capacity (100 kg / 500 kg / 1000 kg ).                                                                                                                                                                                              |